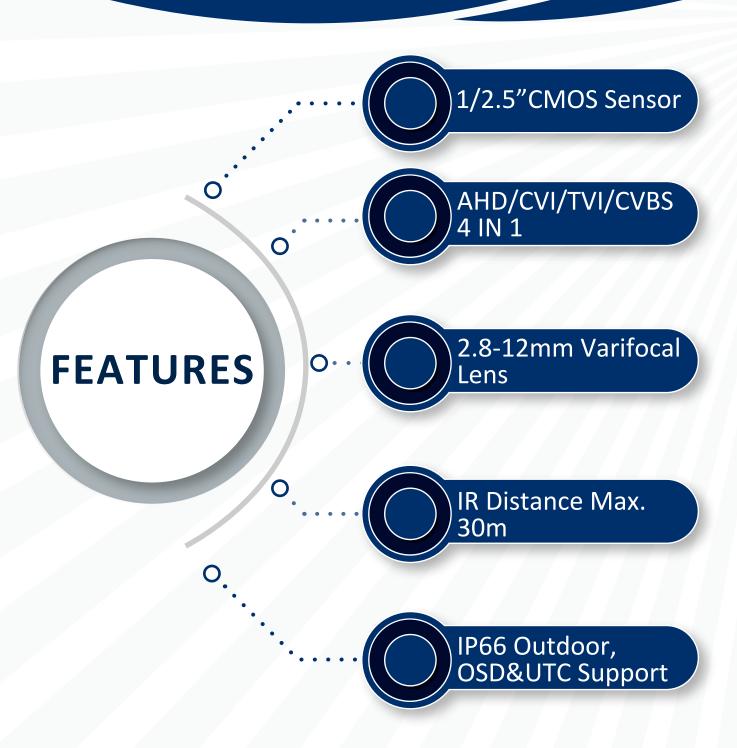

## **SPECIFICATION**

| 1/2.5" CMOS sensor                                                                                 |
|----------------------------------------------------------------------------------------------------|
| 5M:2592*1944 4M:2560*1440 2M:1920*1080                                                             |
| Auto                                                                                               |
| PAL/NTSC                                                                                           |
| AHD/TVI: 5M@20fps/12.5fps, 4M@30fps/15fps, 2M@30f-ps/25fps; CVI: 4M@30fps/25fps,<br>2M@30fps/25fps |
| Progressive Scan                                                                                   |
|                                                                                                    |
| 2.8-12mm                                                                                           |
| Manual                                                                                             |
| Varifocal                                                                                          |
|                                                                                                    |
| YES                                                                                                |
| 42 x 4PCS                                                                                          |
| 30m                                                                                                |
| AGC Auto Control                                                                                   |
|                                                                                                    |

## **U**SLink

5MP indoor Dome Camera -IR 30m
UL-5DIR30V-AHD

| Camera Features       |                         |
|-----------------------|-------------------------|
| Day/Night             | YES                     |
| OSD Menu              | YES                     |
| WDR                   | DWDR                    |
| итс                   | YES                     |
| Noise Reduction       | DNR                     |
| White Balance         | AUTO / MANUAL           |
| Gain Control          | AUTO                    |
| General               |                         |
| Housing               | Metal, IP67             |
| Bracket               | NO                      |
| Operation Temperature | -10°C ~ +60°C RH95% Max |
| Storage Temperature   | -20°C ~ +60°C RH95% Max |
| Power Source          | DC12V±10%, 750mA        |
| Dimension             | Ø142 x 142(H) mm        |
| Weight                | 1.2Kgs                  |
|                       |                         |