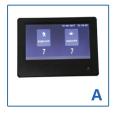

## **Product Details**

- A- 7 Inch Color LCD Screen: Easy show and operate;
- B- 8 Screws: Easy assembly and install;
- C- Socket: Easy connect both door panels;
- D- Power Line: Support UK / European / USA standard;
- E- Integrated Circuit Board: Intelligent and Stably
- F- Infrared Sensor : Accuracy check;
- G- Backup Battery: Support 4-8 hours (optional);
- H- Foot Cover: Easy fastness