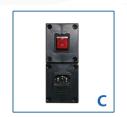

## **Product Details**

- A- 7 Inch Color LCD Screen: Easy show and operate;
- B- 8 Screws: Easy assembly and install;
- C- Socket: Easy connect both door panels;
- D- Power Line: Support UK / European / USA standard;
- E- Integrated Circuit Board: Intelligent and Stably
- F- Infrared Sensor : Accuracy check;
- G- Backup Battery: Support 4-8 hours (optional);
- H- Foot Cover: Easy fastness