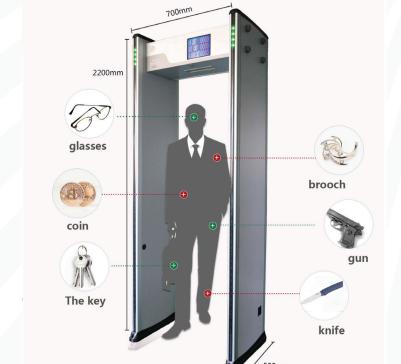

#### **Pinpoint Zone Detection**

The exclusive multiple target pinpointing with 33/36 zones standard shows precise target location on the left, center and right side of the body from head to toe.