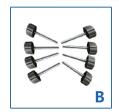

## **Product Details**

- A- 7 Inch Color LCD Screen: Easy show and operate;
- B- 8 Screws: Easy assembly and install;
- C- Socket: Easy connect both door panels;
- D- Power Line: Support UK / European / USA standard;
- E- Integrated Circuit Board: Intelligent and Stably
- F- Infrared Sensor : Accuracy check;
- G- Backup Battery: Support 4-8 hours (optional);
- H- Foot Cover: Easy fastness