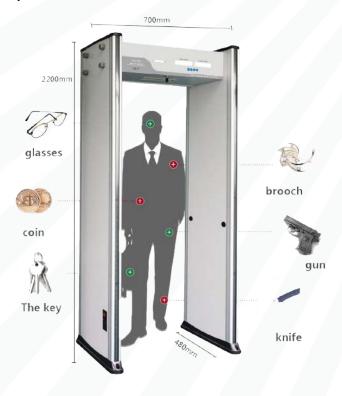

## PARAMETERS

- Gross weight: 45KG
- Power Supply: AC100V-240V
- Working temperature:-20°C--+50°C
- Working Frequency :4KHZ-8KHZ
- Standard External size: 2200mm (H)X800mm(W)X480mm (D)
- Standard Internal size: 2010mm(H)X700mm (W)X400 mm (D)
- Package size for door panels: 2290\*560\*190mm \*Ictn
- Package size for control unit: 760\*380\*260 mm\*1ctn

#### **Pinpoint Zone Detection**

The Uniqscan's exclusive multiple target pinpointing with 6 zones standard shows precise target location on the left, center and right side of the body from head to toe.