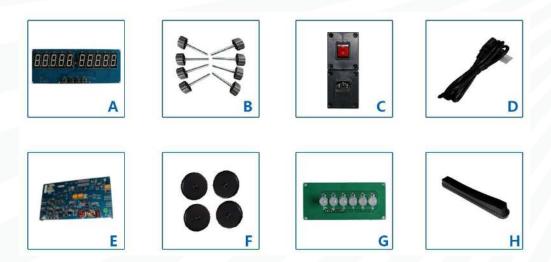

### **Product Details**

- A- 5 Digital LED Count : Easy show & count passengers
- B-8 Screws: Easy assembly and install;
- C- Socket: Easy connect both door panels;
- D- Power Line : Support UK / European / USA standard;
- E- Integrated Circuit Board : Intelligent circuit;
- F- Infrared Sensor : Accuracy check;
- G- Tamper Indication: Easy distinguish interference;
- H- Foot Cover: Easy fastness;